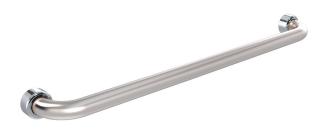

## **PRODUCT INFORMATION**

#### **DIMENSIONS**





### INDICATIVE IMAGE



# **HYGIENIC SEAL® - STRAIGHT GRAB RAILS**

#### **Product Code - Finish**

HS 600 SS - Satin Supreme™

#### **Features**

- 600 mm Ø to Ø
- Premium 32 mm grab rail
- Fabricated from 304 stainless steel
- Assembled with 50 mm brass screw on flange covers with Thermoplastic Elastomer (TPE) fitted seals
- Inside of grab rail has been cleaned and free of unsanitary oil and dirt produced through fabrication processes
- · Stainless steel fixing screws supplied

### **Compliance**

• Complies with clause 17 of AS 1428.1-2009 for design and construction of grab rails

## Warranty

See Con-Serv warranty policy for full details.