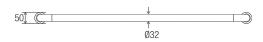

#### **DIMENSIONS**

#### **Features**

- 600 mm Ø to Ø
- Premium 32 mm grab rail
- Fabricated from 304 stainless steel
- Assembled with 50 mm brass screw on flange covers with Thermoplastic Elastomer (TPE) fitted seals
- Inside of grab rail has been cleaned and free of unsanitary oil and dirt produced through fabrication processes
- · Stainless steel fixing screws supplied