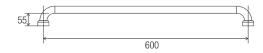

#### **DIMENSIONS**

#### **Features**

- 600 mm Ø to Ø
- Premium 32 mm grab rail
- Fabricated from 304 stainless steel
- Assembled with 50 mm brass screw on flange covers with Thermoplastic Elastomer (TPE) fitted seals
- Inside of grab rail has been cleaned and free of unsanitary oil and dirt produced through fabrication processes
- · Stainless steel fixing screws supplied